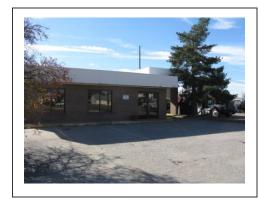

Office: (308) 284-2100

Ogallala, NE 69153

Fax:

712 W First Street (Commercial Bldg)

Lots 5 & 6 Blk. 42 AUF. 1<sup>ST</sup> Add, Ogallala, Keith County, NE

Information believed to be accurate, but not guaranteed

**Building Information:** 

This building is located on Highway 30 in Ogallala. It features several offices, bathrooms, conference room and lobby area. It has a large parking lot in front, plus the frame for a large sign with great visibility from the highway! There is an extra lot in the back also.