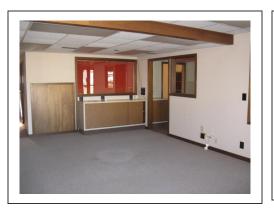

**Building Information:** 

This building is located on Highway 30 in Ogallala. It features several offices, bathrooms, conference room and lobby area. It has a large parking lot in front, plus the frame for a large sign with great visibility from the highway! There is an extra lot in the back also.

**Interior Measurements:** Entry 8 x 9 Lobby 23 x 14 Office 14 x 8 **Conference Room 19 x 14.6** Office # 1 is 13.6 x 10.10 Office # 2 is 11 x 12.9.

Listing Agent: Linda Fuller **Key at Office** Listing Date 2/7/2022